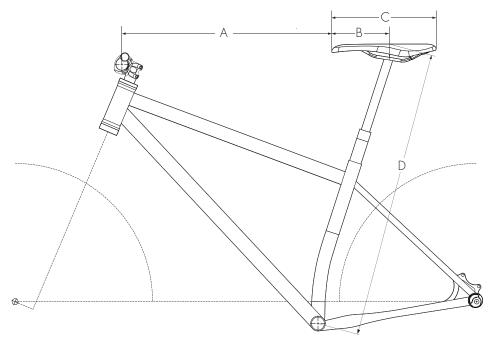

### Mountain Measurement Key:

| A · Cockpit: Measure from center of handlebars to tip of saddle.                |      |
|---------------------------------------------------------------------------------|------|
| B · Nose: Measure from saddle tip to the connection between rails and seatpost. |      |
| C · Saddle Length: Measure the saddle tip to tale horizontally.                 |      |
| D · Saddle Height: Measure center of bottom bracket to center TOP of the saddle |      |
| *Plagra take magguraments in inches or millimators, which ever is against for y | 1011 |

### Additional Measurements:

| 1 · Stem Length and Angle: |
|----------------------------|
| 2 · Seatpost Type:         |
| 3 · Saddle Type:           |
| Notes:                     |