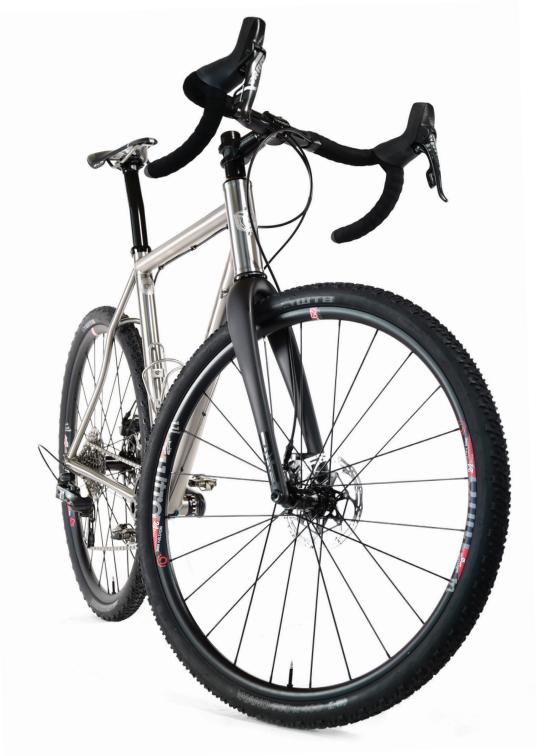

### **ROAD BIKES** · The Huntsman

"Road" is a relative word. In my neck of the woods, not all roads are paved. I build my road bikes for versatility. Skinny tires, fat tires, cross tires. Room for fenders. Room for mud. Race it on the weekend. Beat the hell out of it during the week. Take it out on a long tour. You know that road you keep passing on your way home from work? Find out where that leads... The Huntsman is the bike that covers all the bases. And what's great about this one is there's a laundry list of options that I can tailor the ride to your specific needs. Not everyone needs a bike that can handle 40mm tires, disc brakes and drop bars... But hey, I can build it if that's what you need.

As Pictured: True Temper Steel, Paragon Machine Works Dropouts, 44mm Head Tube, Dropouts and Braze-ons, 135mm Spaced, Disc Brake Compatible, Internal Cable Routing, Shimano Ultegra Di2,11 speed, Tire Clearance for 40mm, ENVE Carbon Fork, Thomson Seat Post and Stem.

"Black Magic" Satin Powdercoat by Rev Limit Auto · Merrimack, NH

Additional powdercoat colors and Liquid Paint options are available!