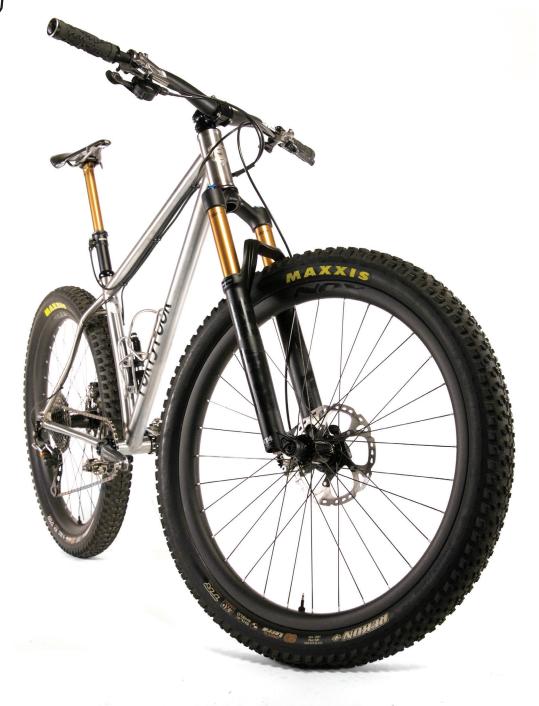

### MOUNTAIN BIKES · The Marauder

THE MARAUDER is my take on a New England hard tail mountain bike. These are low slung, aggressive trail bikes built specifically for the East Coast's technically demanding terrain. Rocks, roots, steep punchy climbs, brutal rock gardens, hair raising descents. The East Coast sports it all and then some. So a platform to match this demanding environment needs realization. This is not to say that The Marauder is exclusive to the East Coast. It takes it's design cues from the terrain. So if any of this sounds familiar, continue reading.

With over 25 years of experience out on the trails of this locale, the Marauder was born from the pure technical trail experience. Low slung, short stays, aggressive geometry with modern touches like a tapered compatible head tube, radius seat tube, disk brakes, dropper routing, 1×11 drivetrain, 29" wheels and many more details define the Marauder as the quintessential 21st century hard tail mountain bike. Many have left their mark on this icon. This is mine.

As Pictured: True Temper Steel, Paragon Machine Works Dropouts, 44mm Head Tube, bottom bracket and Braze-ons, 12x142mm Spaced, Disc Brakes, External Cable Housing, ENVE Handlebars, Thomson Dropper, Thomson Stem, Cane Creek Headset, Fox Fork, Sram X1 1x11 Drivetrain, Wolftooth Dropstop Chainring, Industry 9 Wheels, WTB Rubber, Race Face Turbine Cinch Cranks.

"Black Magic" Satin Powdercoat by Rev Limit Auto · Merrimack, NH

Additional powdercoat colors and Liquid Paint options are available!