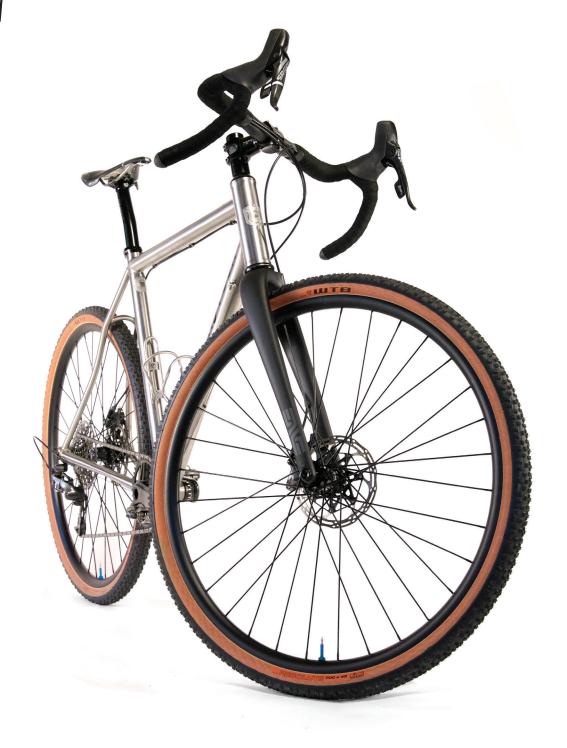

### **ROAD BIKES** · The Huntsman

"Road" is a relative word. In my neck of the woods, not all roads are paved. I build my road bikes for versatility. Skinny tires, fat tires, cross tires. Room for fenders. Room for mud. Race it on the weekend. Beat the hell out of it during the week. Take it out on a long tour. You know that road you keep passing on your way home from work? Find out where that leads... The Huntsman is the bike that covers all the bases. And what's great about this one is there's a laundry list of options that I can tailor the ride to your specific needs. Not everyone needs a bike that can handle 40mm tires, disc brakes and drop bars... But hey, I can build it if that's what you need.

As Pictured: True Temper Steel, Paragon Machine Works Dropouts, 44mm Head Tube, Dropouts and Braze-ons, 135mm Spaced, Disc Brake Compatible, Internal Cable Routing, Shimano Ultegra Di2,11 speed, Tire Clearance for 40mm, ENVE Carbon Fork, Thomson Seat Post and Stem.

"Black Magic" Satin Powdercoat by Rev Limit Auto · Merrimack, NH

Additional powdercoat colors and Liquid Paint options are available!