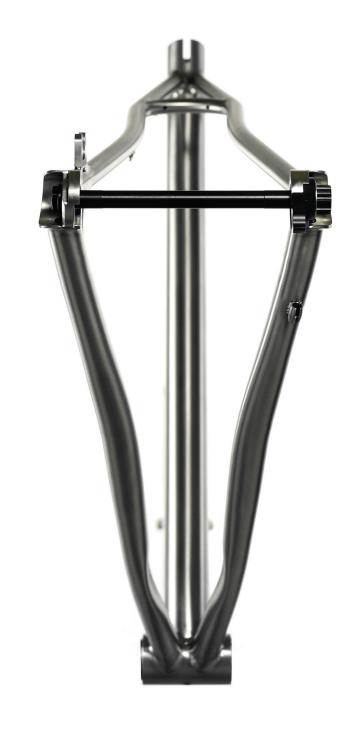

### MOUNTAIN BIKES · The Marauder

THE MARAUDER is my take on a New England hard tail mountain bike. These are low slung, aggressive trail bikes built specifically for the East Coast's technically demanding terrain. Rocks, roots, steep punchy climbs, brutal rock gardens, hair raising descents. The East Coast sports it all and then some. So a platform to match this demanding environment needs realization. This is not to say that The Marauder is exclusive to the East Coast. It takes it's design cues from the terrain. So if any of this sounds familiar, continue reading.

With over 25 years of experience out on the trails of this locale, the Marauder was born from the pure technical trail experience. Low slung, short stays, aggressive geometry with modern touches like a tapered compatible head tube, radius seat tube, disk brakes, dropper routing, 1×11 drivetrain, 29" wheels and many more details define the Marauder as the quintessential 21st century hard tail mountain bike. Many have left their mark on this icon. This is mine.

As Pictured: True Temper Steel, Paragon Machine Works Dropouts, 44mm Head Tube, bottom bracket and Braze-ons, 12x142mm Spaced, Disc Brakes, External Cable Housing, ENVE Handlebars, Thomson Dropper, Thomson Stem, Cane Creek Headset, Fox Fork, Sram X1 1x11 Drivetrain, Wolftooth Dropstop Chainring, Industry 9 Wheels, WTB Rubber, Race Face Turbine Cinch Cranks.