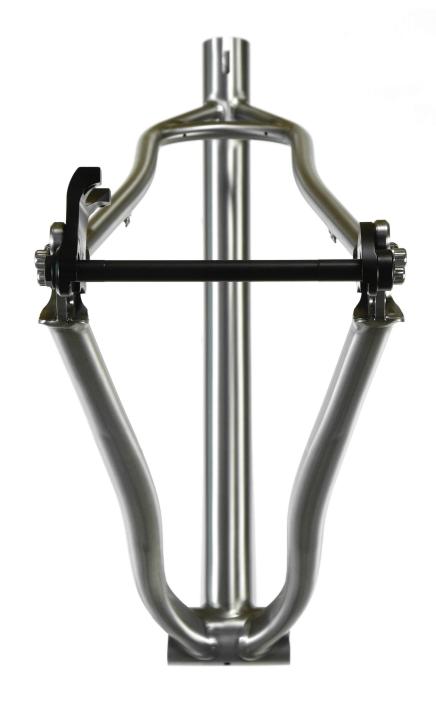

### Marauder FAT

Paths less traveled. Directions unknown. Lost and found. This is the story of the Snakedriver. It's the bike built for going where no rider dares to go. So pick your adventure: 4" Tires, 5" tires, 27.5+ 29+. Maybe all 4 or none of the above. This is the bike that gets you "out there". 4 seasons, come rain, snow, sunshine, mud, muck, blood and picking bugs from between your teeth. Let's talk about your adventure and figure out what wheels best suit the trails and roads you're riding. Pack it up with frame bags, lights and extra bottle cages. Classic diamond frames or low slung swoopy sweetness. The Snakedriver know's the unknown path better than most...

As Pictured: True Temper Steel, Paragon Machine Works Dropouts, 44mm Head Tube, Hooded Sliding Dropouts and Braze-ons, 190mm Spaced, Disc Brake Compatible, Internal Cable Routing, ENVE Handlebars and Seat Post, Thomson Stem, Cane Creek Headset, Made to Order Unicrown Fork, Sram XX1 Drivetrain, Wolftooth Dropstop 28t Chainring, Race Face Turbine Cinch Cranks, HED Big Deal rims laced to Industry 9 Torch Hubs.