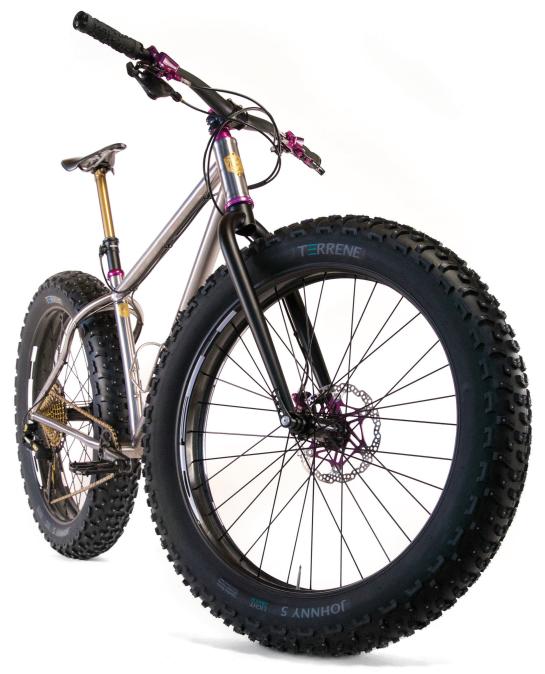

### Marauder FAT

Paths less traveled. Directions unknown. Lost and found. This is the story of the Snakedriver. It's the bike built for going where no rider dares to go. So pick your adventure: 4" Tires, 5" tires, 27.5+ 29+. Maybe all 4 or none of the above. This is the bike that gets you "out there". 4 seasons, come rain, snow, sunshine, mud, muck, blood and picking bugs from between your teeth. Let's talk about your adventure and figure out what wheels best suit the trails and roads you're riding. Pack it up with frame bags, lights and extra bottle cages. Classic diamond frames or low slung swoopy sweetness. The Snakedriver know's the unknown path better than most...

As Pictured: True Temper Steel, Paragon Machine Works Dropouts, 44mm Head Tube, Hooded Sliding Dropouts and Braze-ons, 190mm Spaced, Disc Brake Compatible, Internal Cable Routing, ENVE Handlebars and Seat Post, Thomson Stem, Cane Creek Headset, Made to Order Unicrown Fork, Sram XX1 Drivetrain, Wolftooth Dropstop 28t Chainring, Race Face Turbine Cinch Cranks, HED Big Deal rims laced to Industry 9 Torch Hubs.

Dormant Sparkle Red Powder by Rev Limit Auto · Merrimack, NH

Additional powdercoat colors and Liquid Paint options are available!

www.44BIKES.com