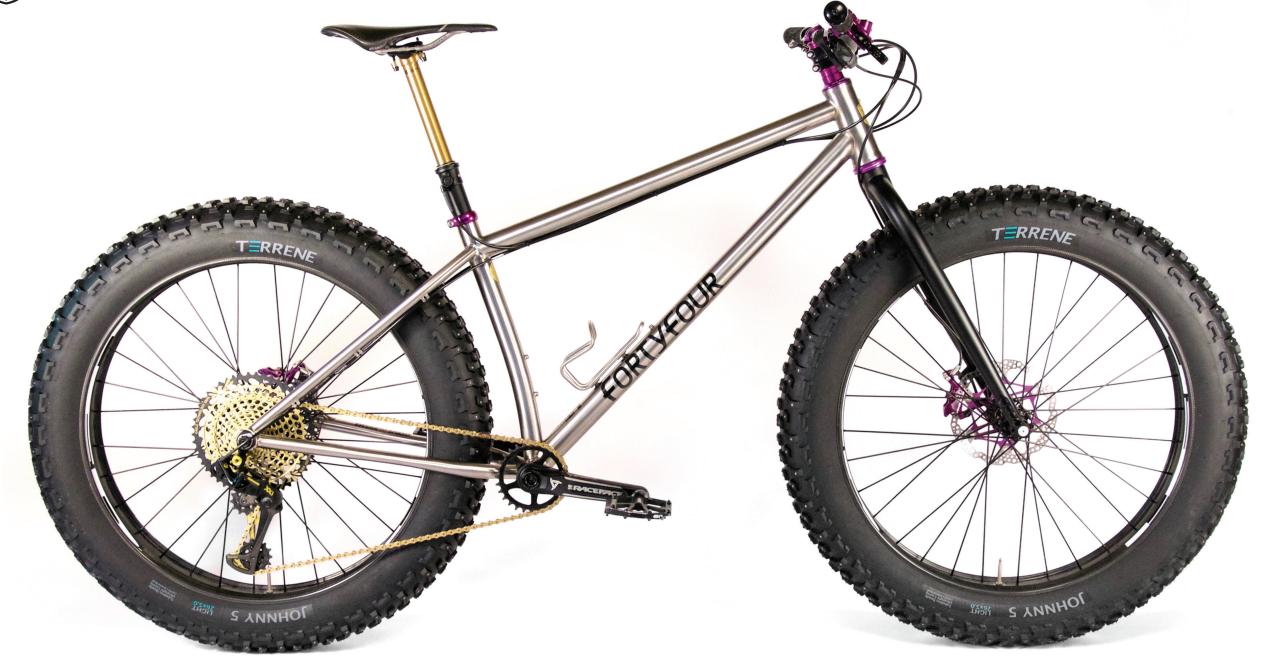

### Marauder FAT

Paths less traveled. Directions unknown. Lost and found. This is the story of the Snakedriver. It's the bike built for going where no rider dares to go. So pick your adventure: 4" Tires, 5" tires, 27.5+ 29+. Maybe all 4 or none of the above. This is the bike that gets you "out there". 4 seasons, come rain, snow, sunshine, mud, muck, blood and picking bugs from between your teeth. Let's talk about your adventure and figure out what wheels best suit the trails and roads you're riding. Pack it up with frame bags, lights and extra bottle cages. Classic diamond frames or low slung swoopy sweetness. The Snakedriver know's the unknown path better than most...

As Pictured: True Temper Steel, Paragon Machine Works Dropouts, 44mm Head Tube, Hooded Sliding Dropouts and Braze-ons, 190mm Spaced, Disc Brake Compatible, Internal Cable Routing, ENVE Handlebars and Seat Post, Thomson Stem, Cane Creek Headset, Made to Order Unicrown Fork, Sram XX1 Drivetrain, Wolftooth Dropstop 28t Chainring, Race Face Turbine Cinch Cranks, HED Big Deal rims laced to Industry 9 Torch Hubs.

Dormant Sparkle Red Powder by Rev Limit Auto · Merrimack, NH

Additional powdercoat colors and Liquid Paint options are available!

www.44BIKES.com