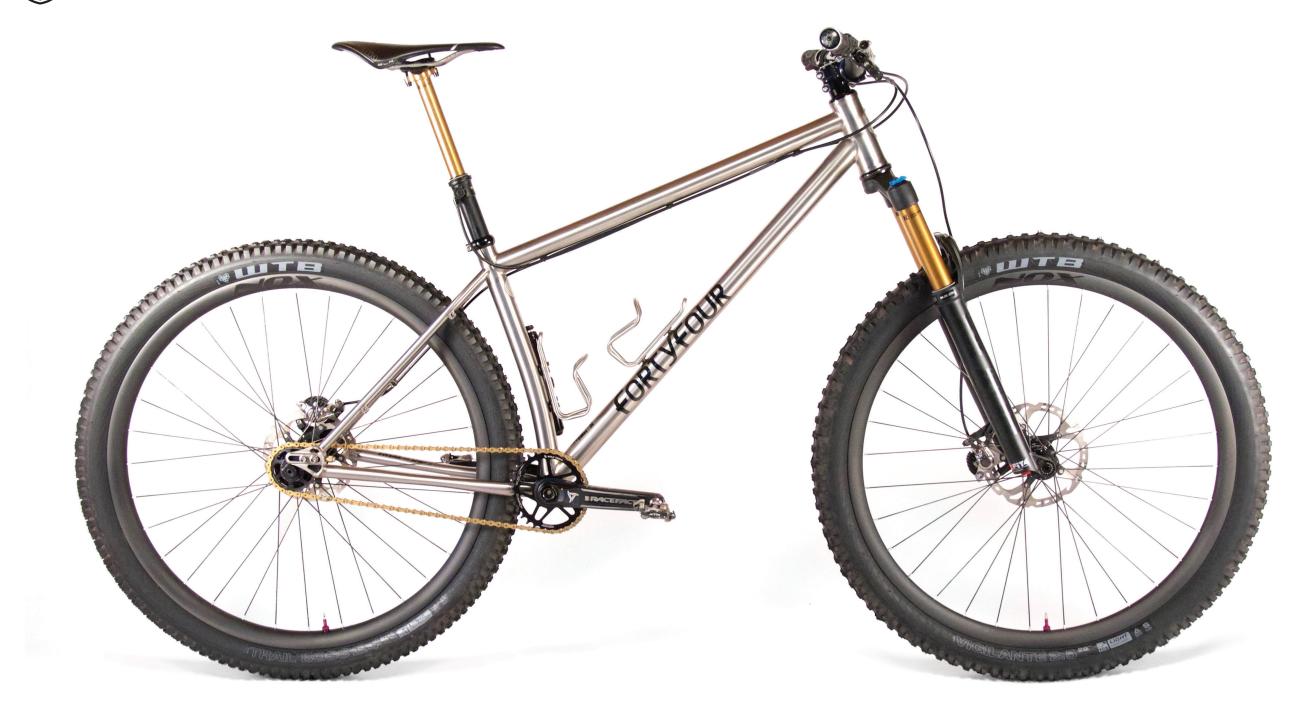

### MOUNTAIN BIKES · The Marauder

THE MARAUDER is my take on a New England hard tail mountain bike. These are low slung, aggressive trail bikes built specifically for the East Coast's technically demanding terrain. Rocks, roots, steep punchy climbs, brutal rock gardens, hair raising descents. The East Coast sports it all and then some. So a platform to match this demanding environment needs realization. This is not to say that The Marauder is exclusive to the East Coast. It takes it's design cues from the terrain. So if any of this sounds familiar, continue reading.

With over 25 years of experience out on the trails of this locale, the Marauder was born from the pure technical trail experience. Low slung, short stays, aggressive geometry with modern touches like a tapered compatible head tube, radius seat tube, disk brakes, dropper routing, 1×11 drivetrain, 29" wheels and many more details define the Marauder as the quintessential 21st century hard tail mountain bike. Many have left their mark on this icon. This is mine.

As Pictured: True Temper Steel, Paragon Machine Works Dropouts, 44mm Head Tube, bottom bracket and Braze-ons, 12x142mm Spaced, Disc Brakes, External Cable Housing, ENVE Handlebars, Thomson Dropper, Thomson Stem, Cane Creek Headset, Fox Fork, Sram X1 1x11 Drivetrain, Wolftooth Dropstop Chainring, Industry 9 Wheels, WTB Rubber, Race Face Turbine Cinch Cranks.