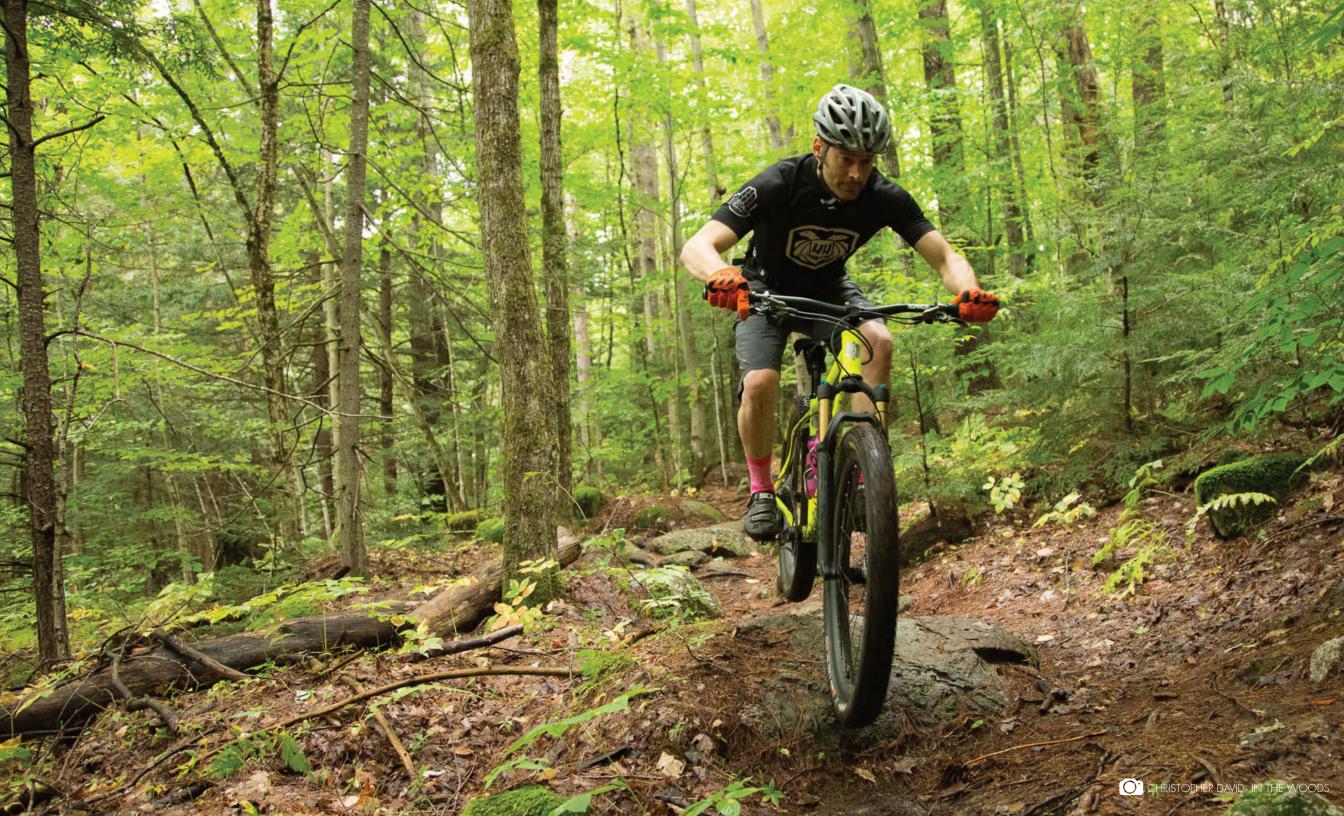

### MOUNTAIN BIKES · The Marauder

THE MARAUDER is my take on a New England hard tail mountain bike. These are low slung, aggressive trail bikes built specifically for the East Coast's technically demanding terrain. Rocks, roots, steep punchy climbs, brutal rock gardens, hair raising descents. The East Coast sports it all and then some. So a platform to match this demanding environment needs realization. This is not to say that The Marauder is exclusive to the East Coast. It takes it's design cues from the terrain. So if any of this sounds familiar, continue reading.

With over 25 years of experience out on the trails of this locale, the Marauder was born from the pure technical trail experience. Low slung, short stays, aggressive geometry with modern touches like a tapered compatible head tube, radius seat tube, disk brakes, dropper routing, 1×11 drivetrain, 29" wheels and many more details define the Marauder as the quintessential 21st century hard tail mountain bike. Many have left their mark on this icon. This is mine.