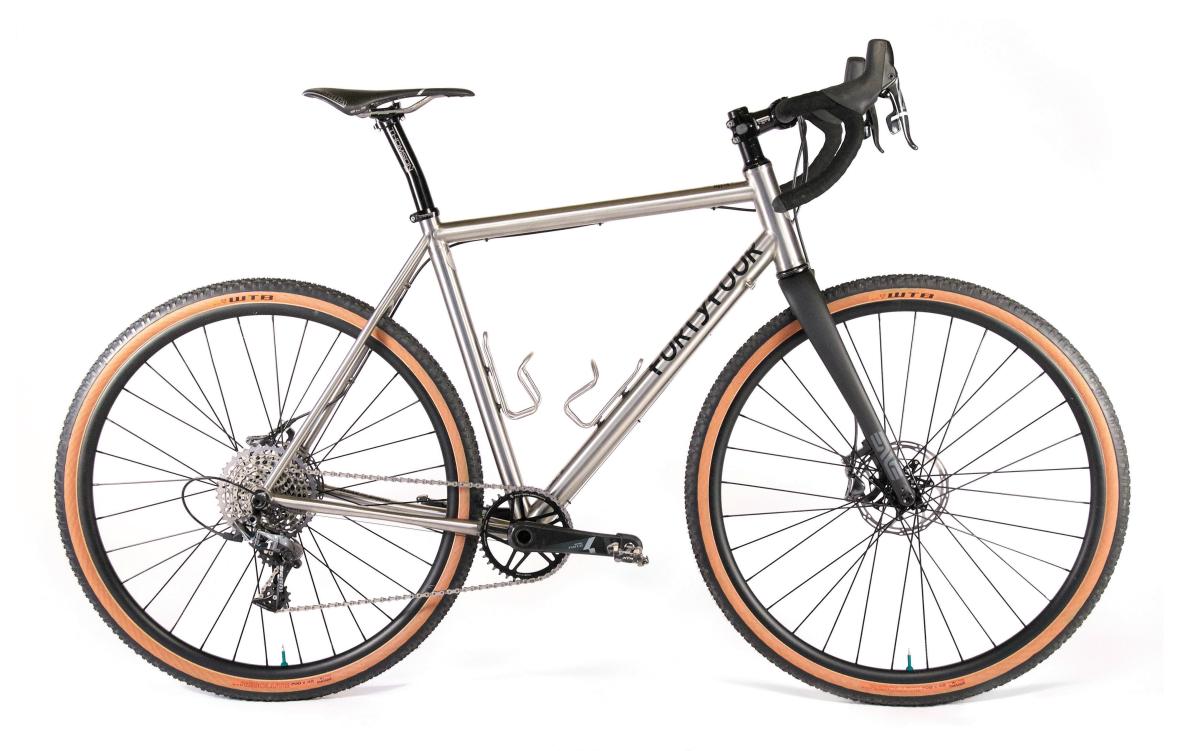

### **ROAD BIKES** · The Huntsman

"Road" is a relative word. In my neck of the woods, not all roads are paved. I build my road bikes for versatility. Skinny tires, fat tires, cross tires. Room for fenders. Room for mud. Race it on the weekend. Beat the hell out of it during the week. Take it out on a long tour. You know that road you keep passing on your way home from work? Find out where that leads... The Huntsman is the bike that covers all the bases. And what's great about this one is there's a laundry list of options that I can tailor the ride to your specific needs. Not everyone needs a bike that can handle 40mm tires, disc brakes and drop bars... But hey, I can build it if that's what you need.

As Pictured: True Temper Steel, Paragon Machine Works Dropouts, 44mm Head Tube, Dropouts and Braze-ons, 135mm Spaced, Disc Brake Compatible, Internal Cable Routing, Shimano Ultegra Di2,11 speed, Tire Clearance for 40mm, ENVE Carbon Fork, Thomson Seat Post and Stem.

"Black Magic" Satin Powdercoat by Rev Limit Auto · Merrimack, NH

Additional powdercoat colors and Liquid Paint options are available!