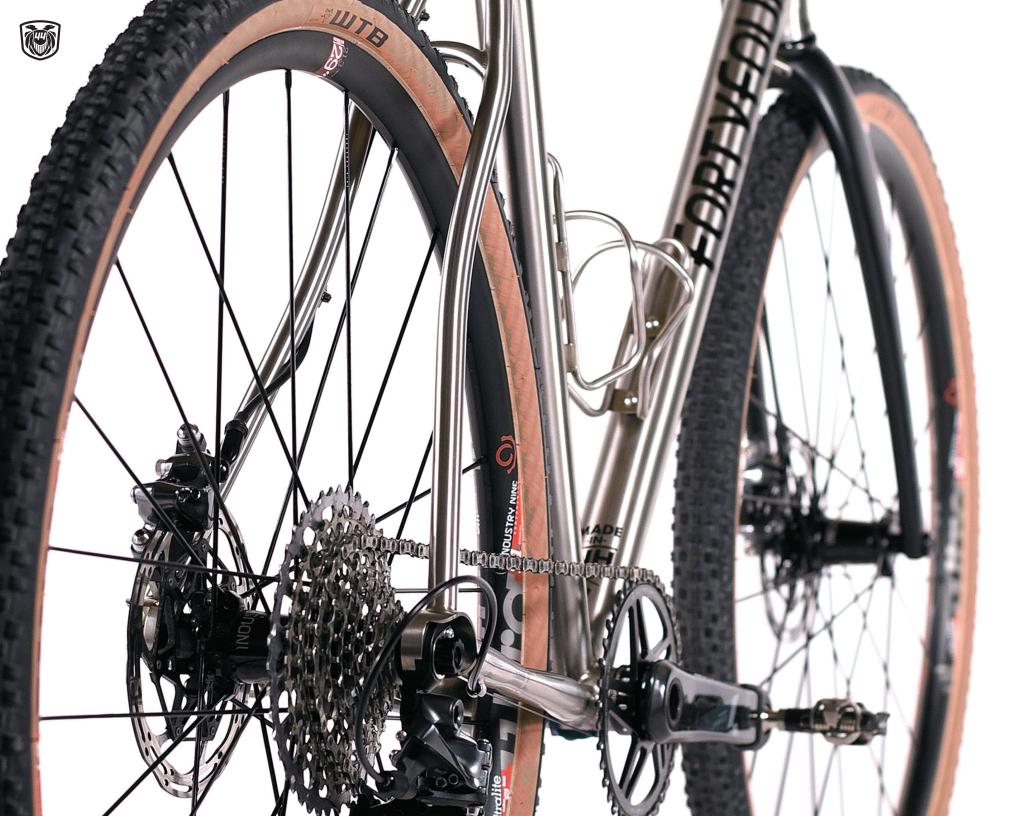

### **ROAD BIKES** · The Huntsman

"Road" is a relative word. In my neck of the woods, not all roads are paved. I build my road bikes for versatility. Skinny tires, fat tires, cross tires. Room for fenders. Room for mud. Race it on the weekend. Beat the hell out of it during the week. Take it out on a long tour. You know that road you keep passing on your way home from work? Find out where that leads... The Huntsman is the bike that covers all the bases. And what's great about this one is there's a laundry list of options that I can tailor the ride to your specific needs. Not everyone needs a bike that can handle 40mm tires, disc brakes and drop bars... But hey, I can build it if that's what you need.

As Pictured: True Temper Steel, Paragon Machine Works Dropouts, 44mm Head Tube, Dropouts and Braze-ons, 135mm Spaced, Disc Brake Compatible, Internal Cable Routing, Shimano Ultegra Di2,11 speed, Tire Clearance for 40mm, ENVE Carbon Fork, Thomson Seat Post and Stem.

"Black Magic" Satin Powdercoat by Rev Limit Auto · Merrimack, NH

Additional powdercoat colors and Liquid Paint options are available!