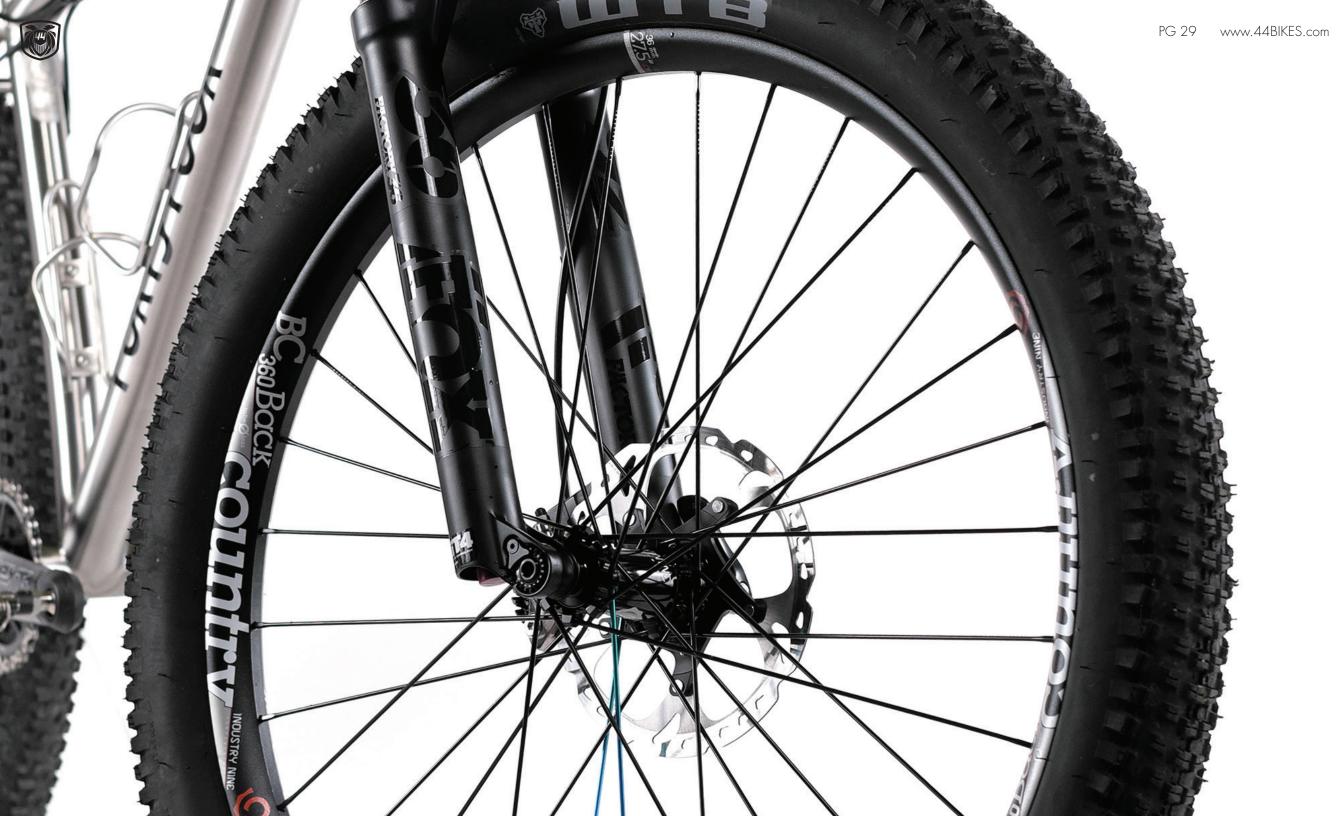

As Pictured: True Temper Steel, Paragon Machine Works Dropouts, 44mm Head Tube, bottom bracket and Braze-ons, 12x142mm Spaced, Disc Brakes, External Cable Housing, ENVE Handlebars, Thomson Dropper, Thomson Stem, Cane Creek Headset, Fox Fork, Sram X1 1x11 Drivetrain, Wolftooth Dropstop Chainring, Industry 9 Wheels, WTB Rubber, Race Face Turbine Cinch Cranks.