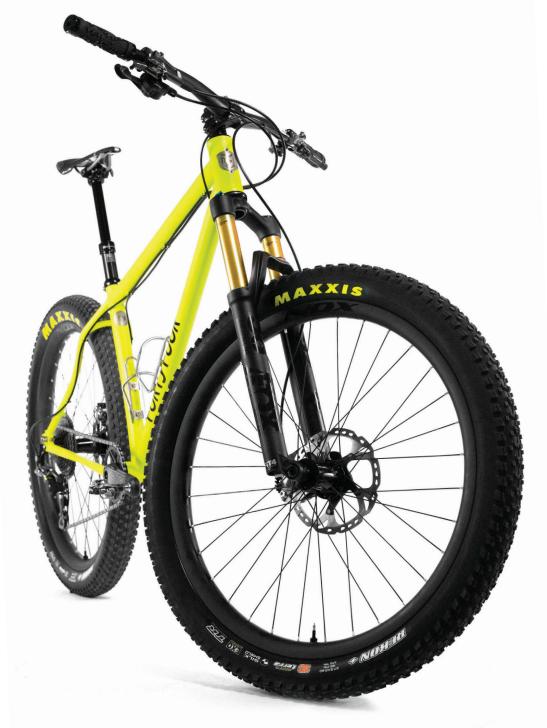

### MOUNTAIN BIKES · The Marauder

THE MARAUDER is my take on a New England hard tail mountain bike. These are low slung, aggressive trail bikes built specifically for the East Coast's technically demanding terrain. Rocks, roots, steep punchy climbs, brutal rock gardens, hair raising descents. The East Coast sports it all and then some. So a platform to match this demanding environment needs realization. This is not to say that The Marauder is exclusive to the East Coast. It takes it's design cues from the terrain. So if any of this sounds familiar, continue reading.

With over 25 years of experience out on the trails of this locale, the Marauder was born from the pure technical trail experience. Low slung, short stays, aggressive geometry with modern touches like a tapered compatible head tube, radius seat tube, disk brakes, dropper routing, 1×11 drivetrain, 29" wheels and many more details define the Marauder as the quintessential 21st century hard tail mountain bike. Many have left their mark on this icon. This is mine.

As Pictured: True Temper Steel, Paragon Machine Works Dropouts, 44mm Head Tube, bottom bracket and Braze-ons, 12x142mm Spaced, Disc Brakes, External Cable Housing, ENVE Handlebars, Thomson Dropper, Thomson Stem, Cane Creek Headset, Fox Fork, Sram X1 1x11 Drivetrain, Wolftooth Dropstop Chainring, Industry 9 Wheels, WTB Rubber, Race Face Turbine Cinch Cranks.