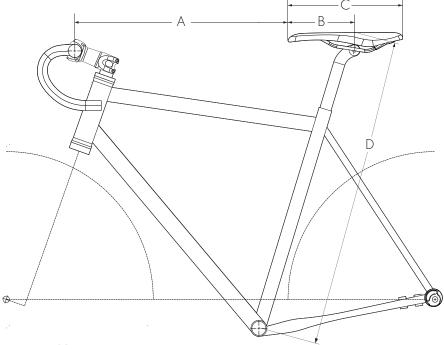

### Road Measurement Key:

| A · Cockpit: Measure from center of handlebars to tip of saddle.                |  |
|---------------------------------------------------------------------------------|--|
| B · Nose: Measure from saddle tip to the connection between rails and seatpost. |  |

 $\mathsf{C}\cdot\mathsf{Saddle}$  Length: Measure the saddle tip to tale horizontally.

D · Saddle Height: Measure center of bottom bracket to center TOP of the saddle.

### Additional Measurements:

| 1 · Stem Length and Angle: | _ |
|----------------------------|---|
| 2 · Seatpost Type:         |   |
| 3 · Saddle Type:           |   |
| Notes:                     |   |